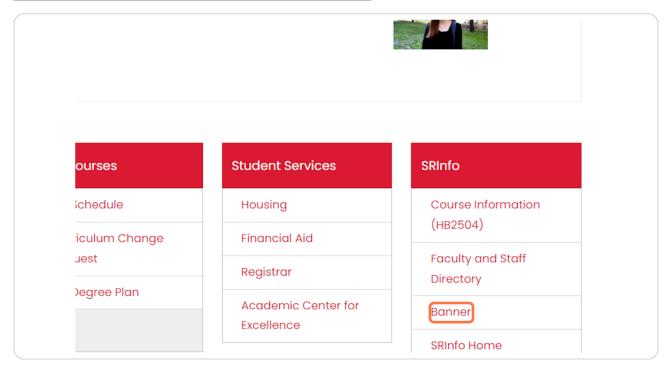

# **SR** www.sulross.edu

Start on the Sul Ross State University website's homepage.

STEP 1

Click on mySRSU on the right-hand side of the screen.

STEP 2

Sign in to your Sul Ross account. Once you've logged in, scroll down a bit to find "Banner" under the section "SRInfo".