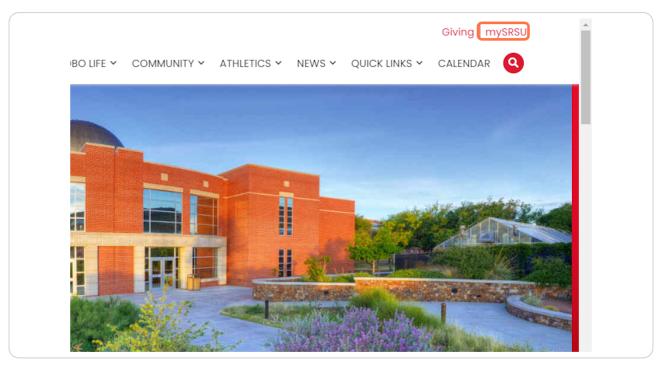

# **SR** www.sulross.edu

Start on the Sul Ross State University website's homepage.

STEP 1

Click on mySRSU on the right-hand side of the screen.

STEP 2

Sign in to your Sul Ross account. Once you've logged in, scroll down a bit to find "Banner" under the section "SRInfo".