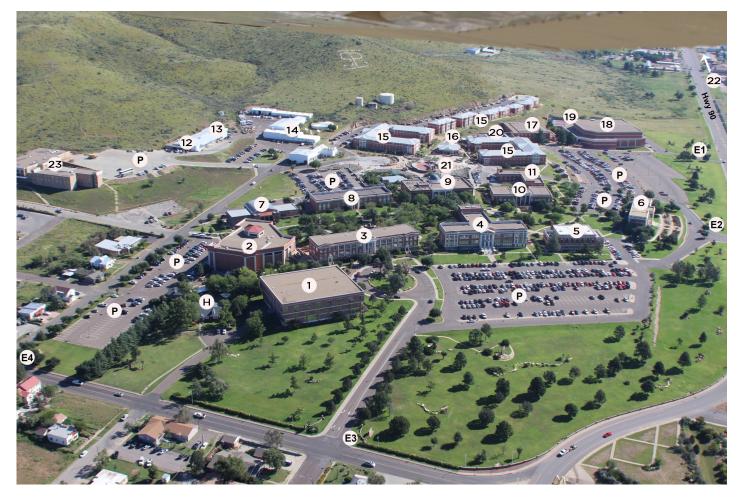

## MEMBER THE TEXAS STATE UNIVERSITY SYSTEM

- 1. Wildenthal Memorial Library
- 2. Morgan University Center
- 3. Briscoe Administration Building
- 4. Morelock Academic Building
- 5. Academic and Computer Resource Building
- 6. Lawrence Hall
- 7. Museum of the Big Bend
- 8. Francois Fine Arts Building
- 9. Warnock Science Building
- 10. Ferguson Hall
- 11. Fletcher Hall
- 12. Industrial Technology Building
- 13. Art Annex

- 14. Physical Plant
- 15. Lobo Village Housing Complex
- 16. Residential Living Office
- 17. Graves-Pierce Gym
- 18. Pete P. Gallego Center
- 19. Tennis Courts
- 20. Swimming Pool
- 21. Zuzu Verk Outdoor Amphitheater
- 22. Range Animal Science Center
- 23. Mountainside Hall

P Parking

E Entrance

(H) President's House